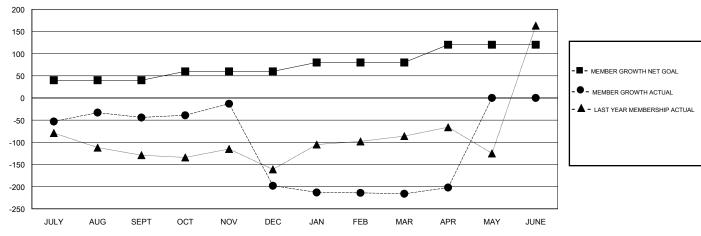

## GOALS AND ACTUAL MEMBERS CUMULATIVE

| DROPPED CLUBS: 6  DROPPED MEMBERS |     | 32 CLUBS OF 82 ADDED 1 OR MORE<br>NEW MEMBERS | GENDER DISTRIBUTION  MALE 2,280 (65.40%)  FEMALE 1,206 (34.60%)  Women Percentage Fiscal Year Goal: 35% |       |
|-----------------------------------|-----|-----------------------------------------------|---------------------------------------------------------------------------------------------------------|-------|
| DECEASED                          | 7   | CLICK HERE FOR CUMULATIVE                     | TOTAL FAMILY UNIT MEMBERS                                                                               | 2,124 |
| CLUB CANCELLED                    | 129 | MEMBERSHIP DATA                               |                                                                                                         | 4 000 |
| OTHER                             | 274 |                                               | FAMILY MEMBERS PAYING HALF DUES                                                                         | 1,326 |
| TOTAL                             | 410 |                                               |                                                                                                         |       |

#### GMT: ANIL TULSYAN LOCATION INDIA GMT CA

|               | Club          | s         |               | Members               |                           |                         |                                              |
|---------------|---------------|-----------|---------------|-----------------------|---------------------------|-------------------------|----------------------------------------------|
|               | RESULTS FOR   | 2018-2019 |               | RESULTS FOR 2018-2019 |                           |                         |                                              |
| QUARTER       | NEW CLUB GOAL | NEW CLUBS | DROPPED CLUBS | QUARTER               | MEMBER GROWTH NET<br>GOAL | MEMBER GROWTH<br>ACTUAL | DROPPED MEMBERS ACTUAL (including transfers) |
| JULY/AUG/SEPT | 2             | 1         | 0             | JULY/AUG/SEPT         | 40                        | 98                      | 103                                          |
| OCT/NOV/DEC   | 1             | 0         | 5             | OCT/NOV/DEC           | 20                        | 107                     | 242                                          |
| JAN/FEB/MAR   | 1             | 0         | 1             | JAN/FEB/MAR           | 20                        | 68                      | 62                                           |
| APR/MAY/JUNE  | 2             | 0         | 0             | APR/MAY/JUNE          | 40                        | 56                      | 3                                            |