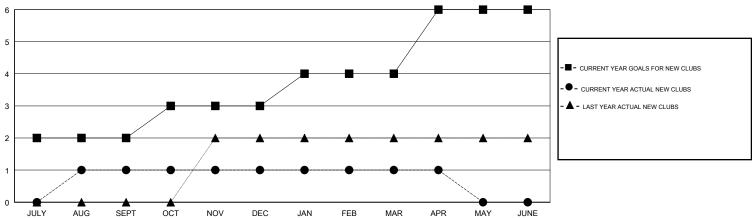

## GOALS AND ACTUAL NEW CLUBS CUMULATIVE

#### GMT: ANIL TULSYAN LOCATION INDIA GMT CA

|               | Club          | s         |               | Members               |                           |                         |                                              |
|---------------|---------------|-----------|---------------|-----------------------|---------------------------|-------------------------|----------------------------------------------|
|               | RESULTS FOR   | 2018-2019 |               | RESULTS FOR 2018-2019 |                           |                         |                                              |
| QUARTER       | NEW CLUB GOAL | NEW CLUBS | DROPPED CLUBS | QUARTER               | MEMBER GROWTH NET<br>GOAL | MEMBER GROWTH<br>ACTUAL | DROPPED MEMBERS ACTUAL (including transfers) |
| JULY/AUG/SEPT | 2             | 1         | 0             | JULY/AUG/SEPT         | 40                        | 98                      | 103                                          |
| OCT/NOV/DEC   | 1             | 0         | 5             | OCT/NOV/DEC           | 20                        | 107                     | 242                                          |
| JAN/FEB/MAR   | 1             | 0         | 1             | JAN/FEB/MAR           | 20                        | 68                      | 62                                           |
| APR/MAY/JUNE  | 2             | 0         | 0             | APR/MAY/JUNE          | 40                        | 56                      | 3                                            |